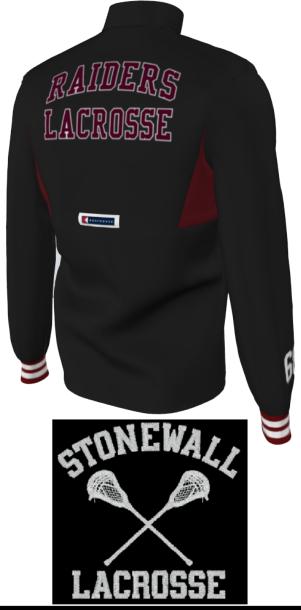

## **BOATHOUSE JACKET**

## RAMERS LACROSSE

- Inside lined with Maroon Micro-Mesh
- 2 color screenprint Back Logo
- Sizes XS 4XL