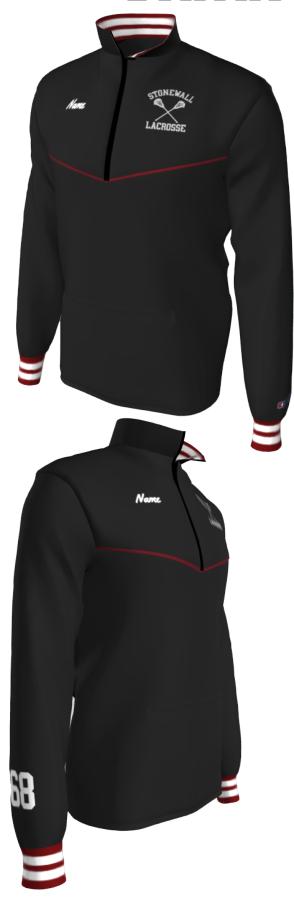

## **BOATHOUSE JACKET**

## RAMERS LACROSSE

- Inside lined with Maroon Micro-Mesh
- 2 color screenprint Back Logo
- Sizes XS 4XL